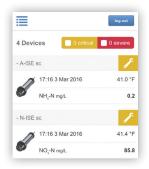

## Guidance through actionable sensor information

Focus on your highest priorities, avoid unexpected downtime and reduce maintenance costs with access to actionable information and proactive notifications about maintenance needs.

All access to the Mobile Sensor Management Web Server (3) is controlled by secure authentication. The status information provided gives an overview of the performance of each individual analytical instrument. It also provides specific information about upcoming maintenance activities for each instrument.