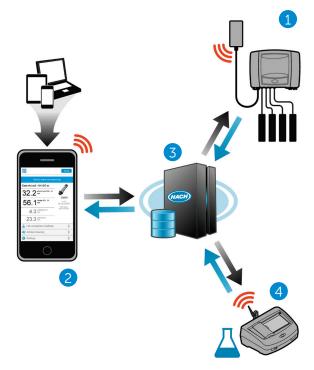

#### **Principle of Operation**

Mobile Sensor Management web-based software provides access to the enrolled Hach analytical instrumentation (1) through any Internet-enabled device ("peripheral device") with a standard Internet Browser (2).

All access to the Mobile Sensor Management Web Server (3) is controlled by secure authentication. The status information provided gives an overview of the performance of each individual analytical instrument. It also provides specific information about upcoming maintenance activities for each instrument.

Maintenance procedures can be started easily from the dashboard of the Mobile Sensor Management software. Interactive and step-by-step guidance through the various maintenance steps allows for quick and accurate execution. Integrating Hach's DR3900/DR6000 Spectrophotometer (4) enables simple and convenient verification and calibration of the analytical instrumentation (1).

The communication between the Hach instruments seen in (1) and (4) is established through Wi-Fi or a 3G/4G modem.