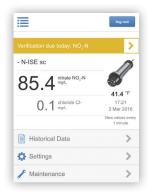

## Simple maintenance instructions in the palm of your hand

Perform instrument maintenance quickly and accurately by following step-by-step instructions on your mobile device.

Maintenance procedures can be started easily from the dashboard of the Mobile Sensor Management software. Interactive and step-by-step guidance through the various maintenance steps allows for quick and accurate execution. Integrating Hach's DR3900/DR6000 Spectrophotometer (4) enables simple and convenient verification and calibration of the analytical instrumentation (1).