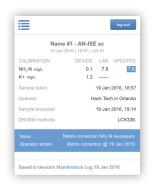

## Alignment of process and laboratory measurements

Verify and adjust process instrument measurements using laboratory reference values with the tap of a finger.

All access to the Mobile Sensor Management Web Server (3) is controlled by secure authentication. The status information provided gives an overview of the performance of each individual analytical instrument. It also provides specific information about upcoming maintenance activities for each instrument.

Maintenance procedures can be started easily from the dashboard of the Mobile Sensor Management software. Interactive and step-by-step guidance through the various maintenance steps allows for quick and accurate execution. Integrating Hach's DR3900/DR6000 Spectrophotometer (4) enables simple and convenient verification and calibration of the analytical instrumentation (1).