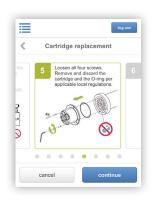

## Simple maintenance instructions in the palm of your hand

Perform instrument maintenance quickly and accurately by following step-by-step instructions on your mobile device.

Maintenance procedures can be started easily from the dashboard of the Mobile Sensor Management software. Interactive and step-by-step guidance through the various maintenance steps allows for quick and accurate execution. Integrating Hach's DR3900/DR6000 Spectrophotometer (4) enables simple and convenient verification and calibration of the analytical instrumentation (1).